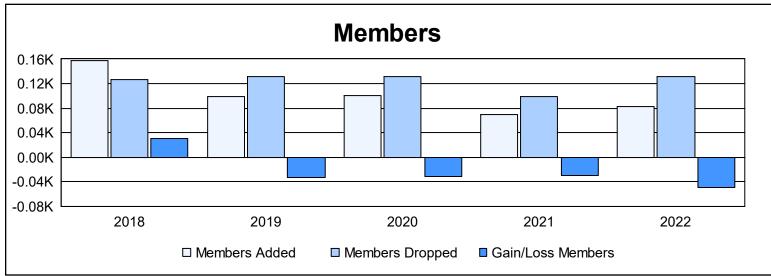

District 111RS As of June 2022 Cumulative

| Year      | New<br>Clubs | Dropped<br>Clubs | Gain/<br>Loss<br>Clubs | New<br>Members | Charter<br>Members | Reinstate<br>Members | Transfer<br>Members | Total<br>Member<br>Added | Total<br>Members<br>Dropped | Gain/<br>Loss<br>Members |
|-----------|--------------|------------------|------------------------|----------------|--------------------|----------------------|---------------------|--------------------------|-----------------------------|--------------------------|
| 2017-2018 | 2            | 0                | 2                      | 97             | 46                 | 5                    | 9                   | 157                      | 126                         | 31                       |
| 2018-2019 | 0            | 0                | 0                      | 88             | 0                  | 0                    | 11                  | 99                       | 132                         | -33                      |
| 2019-2020 | 0            | 0                | 0                      | 92             | 0                  | 2                    | 6                   | 100                      | 131                         | -31                      |
| 2020-2021 | 0            | 0                | 0                      | 59             | 0                  | 5                    | 6                   | 70                       | 99                          | -29                      |
| 2021-2022 | 0            | 0                | 0                      | 71             | 0                  | 1                    | 10                  | 82                       | 131                         | -49                      |
| Average   | 0            | 0                | 0                      | 81             | 9                  | 3                    | 8                   | 102                      | 124                         | -22                      |