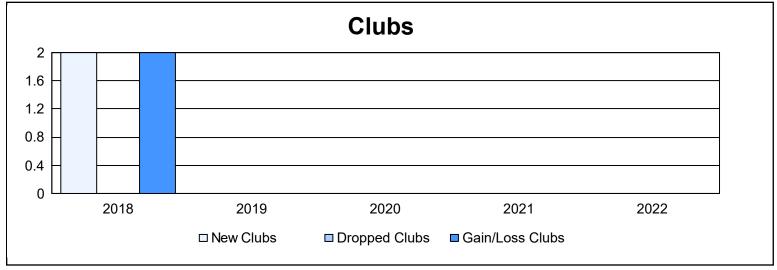

District 111RS As of June 2022 Cumulative

| Year      | New<br>Clubs | Dropped<br>Clubs | Gain/<br>Loss<br>Clubs | New<br>Members | Charter<br>Members | Reinstate<br>Members | Transfer<br>Members | Total<br>Member<br>Added | Total<br>Members<br>Dropped | Gain/<br>Loss<br>Members |
|-----------|--------------|------------------|------------------------|----------------|--------------------|----------------------|---------------------|--------------------------|-----------------------------|--------------------------|
| 2017-2018 | 2            | 0                | 2                      | 97             | 46                 | 5                    | 9                   | 157                      | 126                         | 31                       |
| 2018-2019 | 0            | 0                | 0                      | 88             | 0                  | 0                    | 11                  | 99                       | 132                         | -33                      |
| 2019-2020 | 0            | 0                | 0                      | 92             | 0                  | 2                    | 6                   | 100                      | 131                         | -31                      |
| 2020-2021 | 0            | 0                | 0                      | 59             | 0                  | 5                    | 6                   | 70                       | 99                          | -29                      |
| 2021-2022 | 0            | 0                | 0                      | 71             | 0                  | 1                    | 10                  | 82                       | 131                         | -49                      |
| Average   | 0            | 0                | 0                      | 81             | 9                  | 3                    | 8                   | 102                      | 124                         | -22                      |